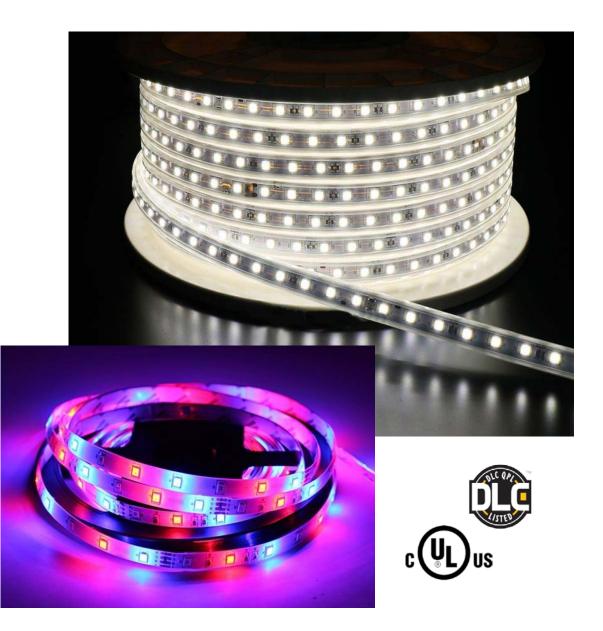

EAG-LED Line Voltage Direct Strip Lighting is commonly used around windows or garages to draw wanted attention to your business.

110V Flexible LED Strip Light is enclosed in convenient flexible, rectangular shaped premium quality PVC tube, ideal for all kinds of lighting projects.

Strip lighting also works in display cases and under counters. Its very thin with a 3M sticker back.

Available in 50/100 meter length rolls, 60 LEDs per one meter section.

#### EAG5050-STRIP

| WORKING VOLTAGE     | 110-240                   |
|---------------------|---------------------------|
| SIZE MM             | 18 X 7                    |
| LUMINOUS EFFICIENCY | 20-22 LM/CHIP             |
| COLOR               | 5000K                     |
| WATTS PER METER     | 14.4                      |
| BEAM ANGLE          | 120                       |
| WORKING TEMPERATURE | -20°C TO 50°C             |
| COLOR OPTIONS       | White / WARM White / RGB  |
| RATING              | 50,000 hrs                |
| HOUSING             | 10 MM PCB SILICONE SLEEVE |