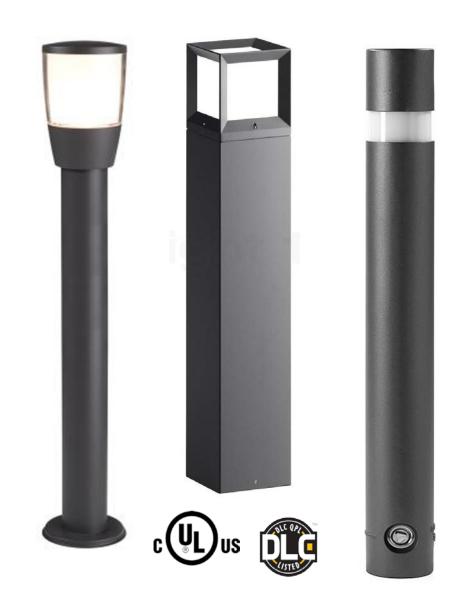

# BOLLARU

#### EXTERIOR BOLLARD

Simple, modern landscape lighting. Bollard lights are ideal for illuminating walkways, parking lots, boardwalks, pathways and entrances.

Used for commercial, municipal, hospitality and residential applications, bollards provide illumination for enhanced security, and ambiance.

These fixtures illuminate parking lots without the need for high poles, cast soft light over park pathways, and set the mood by highlighting gardens and plantings.

Wide variety of styles & sizes available.

#### **EXTERIOR BOLLARD**

#### Advantages

- UL CUL DLC
- High CRI
- IP65 driver
- Input voltage 100-277 & 240-480 Vac
- No UV or IR in the beam
- Energy Efficient, Long Lifespan
- Instant start, NO flickering, NO humming
- Green and eco-friendly without Mercury

#### **Applications**

- Boardwalks
- Parking lots
- Pathways
- Hotels
- Walkways
- Landscape Lighting

## **EXTERIOR BOLLARD**

|                     | EAG-BO6W      | EAG-BO10W     |
|---------------------|---------------|---------------|
| INPUT POWER         | 6 W           | 10W           |
| LED DRIVER          | IP 65         | IP 65         |
| LUMINOUS EFFICIENCY | 100 LM/W      | 100 LM/W      |
| COLOR TEMPERATURE   | 2700-7000K    | 2700-7000K    |
| CRI                 | >80           | >80           |
| BEAM ANGLE          | 360 Degree    | 360 Degree    |
| WORKING TEMPERATURE | -20°C TO 45°C | -20°C TO 45°C |
| STORAGE TEMPERATURE | -30°C TO 80°C | -30°C TO 80°C |
| RATING              | 50,000 hrs    | 50,000 hrs    |
| HOUSING             | Aluminum      | Aluminum      |