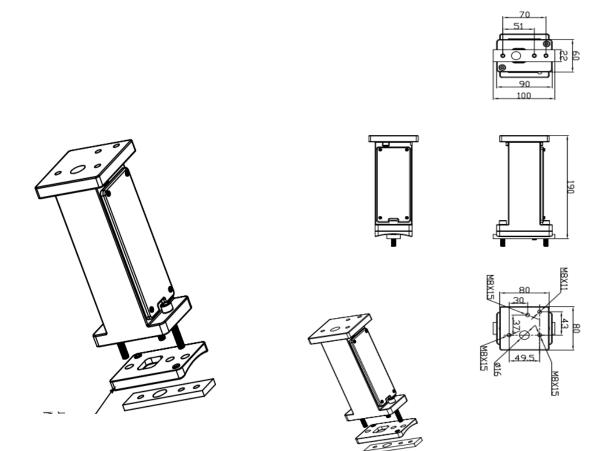

13046 RACETRACK RD SUITE 187 TAMPA FL 33626 813-463-2420

Brackets for Shoe Boxes-Yoke Mount

1. Yoke mounting

2. Unit: millimeter

3. Fit in square pole and wall-pack

WWW.EAG-LED.COM