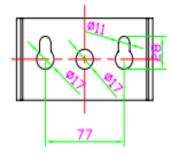

13046 RACETRACK RD SUITE 187 TAMPA FL 33626 813-463-2420

Brackets for Shoe Boxes-Yoke Mount

1. Yoke mounting

2. Unit: millimeter

3. Fit in square pole and wall-pack

WWW.EAG-LED.COM