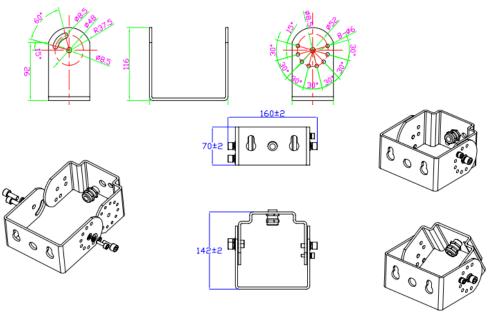

## Brackets for Shoeboxes-Direct Mounting

## 1.Direct mounting

2.Unit: millimeter

3.Fit in square pole and round pole, see from the diagram there is a arc conversion of gasket, when the pole is round, please don't move out, when the pole is square, please move out.