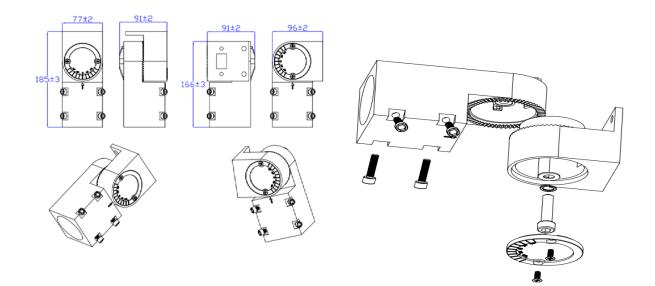

13046 RACETRACK RD SUITE 187 TAMPA FL 33626 813-463-2420

Brackets for Shoeboxes-Adjustable Mounting

1.Adjustable mounting2.Unit: millimeter3.Fit in round pole, the diameter of round pole cannot beyond 64mm