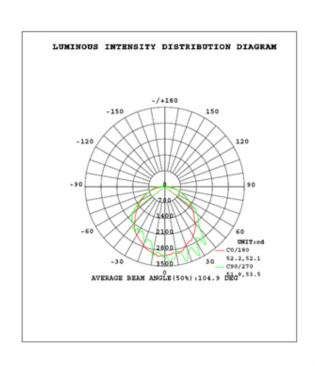

# **Light Distribution Diagram**

Note: The Curves indicate the illuminated area and the average illumination when the luminaire is at different distance.