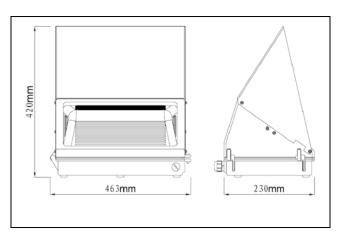

# EAG-WP-100W Technical data

| Product name          | LED WALL PACK Light         |
|-----------------------|-----------------------------|
| Color Temperature     | 4000-5700K                  |
| CRI                   | >80Ra                       |
| Lumen                 | 9000-10000LM                |
| Input Power           | 100W                        |
| Viewing Angle         | 120 Degree                  |
| Input Voltage         | AC100-277V                  |
| Frequency Range       | 50-60 HZ                    |
| PFC                   | >90%                        |
| Waterproof Rating     | IP65                        |
| Operating Temperature | -20°C TO 45 °C              |
| Operating Humidity    | 20%-90% RH                  |
| Storage Temperature   | -30°C TO 80 °C              |
| Storage Humidity      | 10%-95% RH                  |
| Application           | Outdoor                     |
| Certification         | UL DLC CE RoHS              |
| LED Type              | 2835, 0.5W                  |
| LED QTY               | 250PCS                      |
| Housing               | Aluminum(ADC12)+Glass Cover |