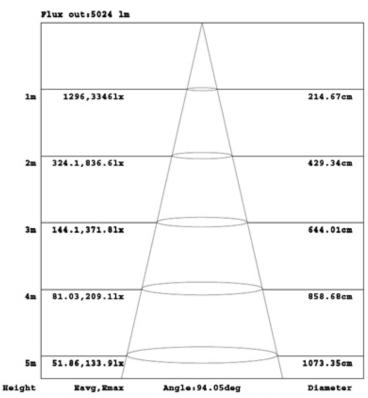

# **Light Distribution Diagram**

Note: The Curves indicate the illuminated area and the average illumination when the luminaire is at different distance.