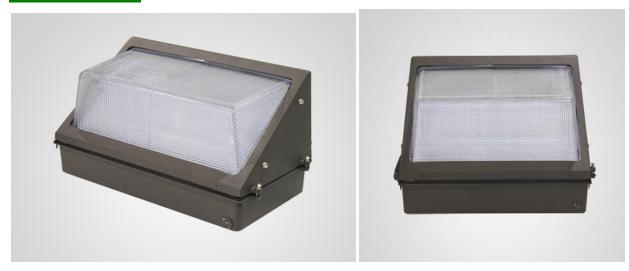

#### **EAG-LED WALL PACK LIGHT**

## EAG-WP-100W



### **Advantages**

- UL DLC certificate
- High CRI
- Input voltage 100-277VAC
- No UV or IR in the beam
- Easy to install and operate
- Energy saving, long lifespan
- Light is soft and uniform, safe to eyes
- Instant start, NO flickering, NO humming
- Green and eco-friendly without mercury.





# EAG-WP-100W Technical data

| Product name          | LED WALL PACK Light         |
|-----------------------|-----------------------------|
| Color Temperature     | 4000-5700K                  |
| CRI                   | >80Ra                       |
| Lumen                 | 9000-10000LM                |
| Input Power           | 100W                        |
| Viewing Angle         | 120 Degree                  |
| Input Voltage         | AC100-277V                  |
| Frequency Range